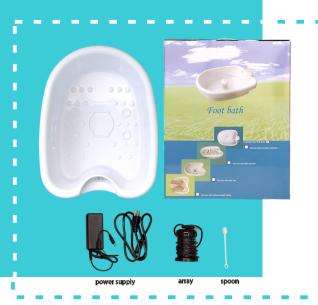

# **Matching set**

- foot tub--authentication by SGS
- control unit
- array
- power supply
- spoon