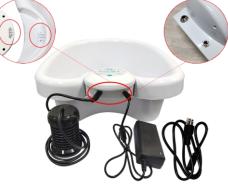

# **Basic parameters**

Place a PE bag in the foot tub and fill with warm Water .
 Add 0.1g sodium salt into the water.(spoon supplied in pack)
 FiX the control unit to the foot tub.(Please see the picture below)
 Place the array in the center of the foot tub and connect to the control unit .