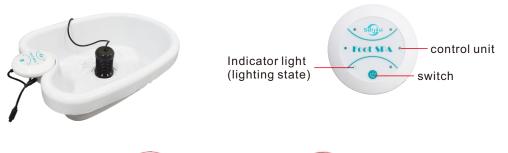

### **Basic parameters**

product name:Ion detox foot spa Input:AC110-220V~50Hz Output:DC12V Output pawer:24W

control unit

# **Basic parameters**

Place a PE bag in the foot tub and fill with warm Water .
 Add 0.1g sodium salt into the water.(spoon supplied in pack)
 FiX the control unit to the foot tub.(Please see the picture below)
 Place the array in the center of the foot tub and connect to the control unit .

5.Connect the power supply to the control unit and plug switch into the main machine.

6.Put feet into foot tub,push button on control panel.

7.The series of lights on the control panel illuminate during the work progresses, Each light illuminate for 5 minutes, the treatment will last 30 minutes. (The lights that are already on will stay on until the end of the work)
8.A buzzer will sound intermittently at the end of 30minutes and all the lights will flash four times to Indicate work has finished.