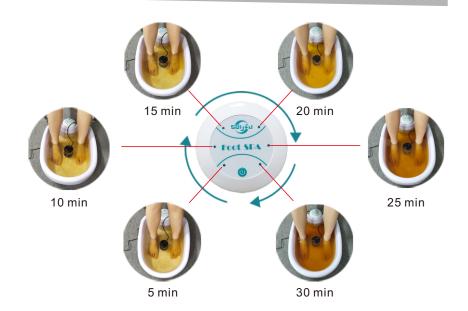

5.Connect the power supply to the control unit and plug switch into the main machine.

6.Put feet into foot tub,push button on control panel.

7.The series of lights on the control panel illuminate during the work progresses, Each light illuminate for 5 minutes, the treatment will last 30 minutes. (The lights that are already on will stay on until the end of the work)
8.A buzzer will sound intermittently at the end of 30minutes and all the lights will flash four times to Indicate work has finished.